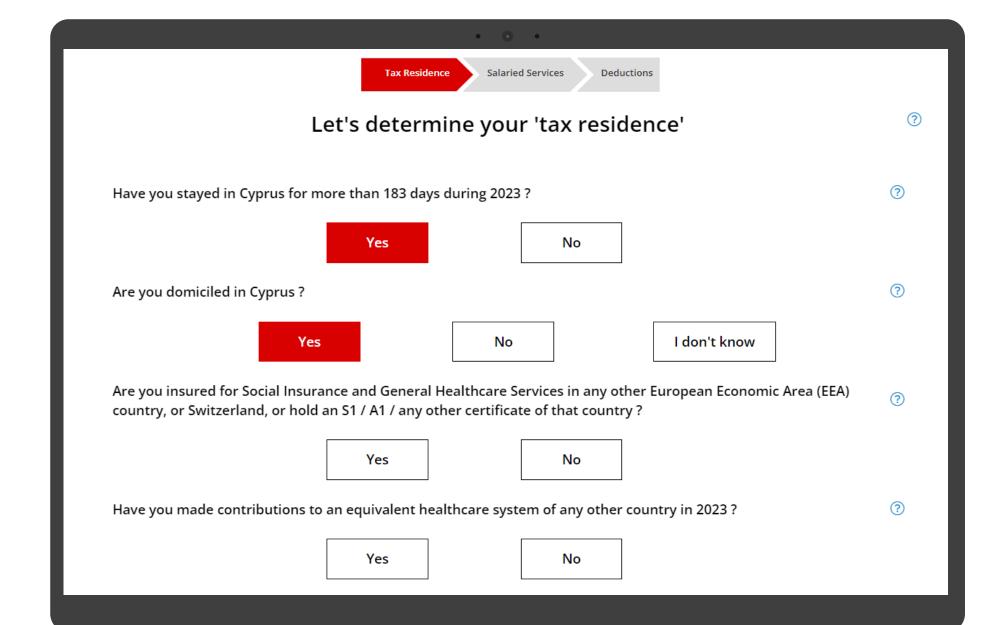

# How TaxApp Works



#### Introduction

You choose the Tax Form you wish to submit



You tell us about your types of income

#### You are now ready to prepare your 2023 Tax form

Georgia 2023 Tax Form progress bar:











#### Tell us about your 2023 income - you can choose more than one box

( scroll down & click 'Next' to proceed )

















#### **STEP 1** (cont.)

We show the documents you'll need to prepare your tax form

Help icons along the way explain everything



# We ask for your personal details





We then ask targeted and simple questions



## **STEP 3** (cont.)

You enter your numbers in our own 'replica' of the Form 63 (Certificate of Emoluments form)

#### Carefully fill-in the boxes from your 'Form 63' - only where applicable!

(Έντυπο Τ.Φ.63) 2023 / (Form T.D.63A) 2023

| Φόρος εισοδήματος Income tax ΠΙΣΤΟΠΟΙΗΤΙΚΟ ΑΠΟΔΟΧΩΝ ΓΙΑ ΤΟ ΕΤΟΣ 2023 EMOLUMENTS GERTIFICATE FOR THE YEAR 2023                                                                                 |   |                                                                                                                                                                                     |                                                                                                                                                | TMHMA  OPPONOFIAE  TAX DEPARTMENT