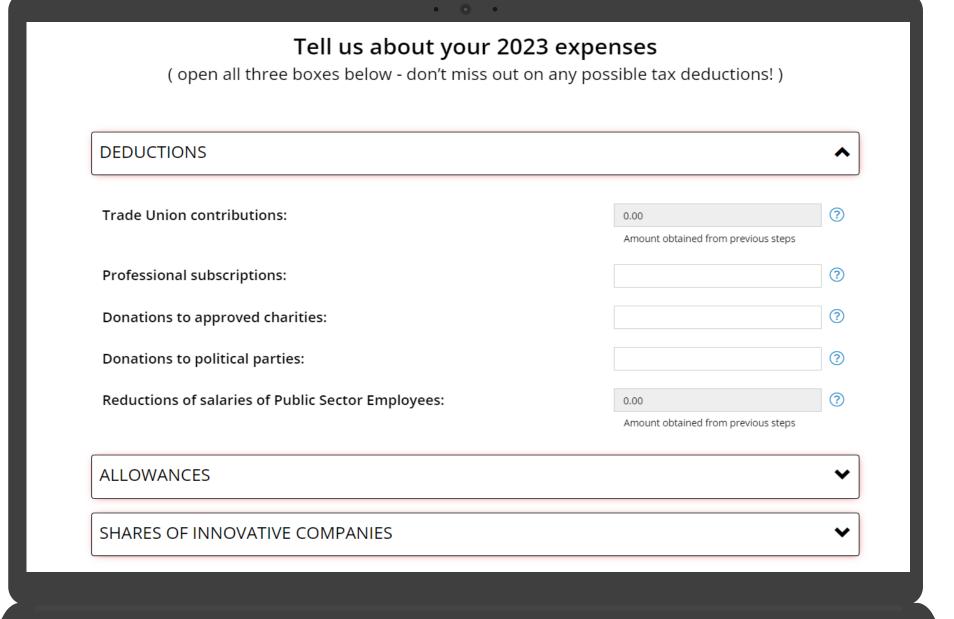

#### **STEP 3** (cont.)

And reveal all available tax-deductions!

We then use
the data from
your answers
to prepare your
tax form and
work out your
tax calculations

Payment step - we help you submit on a budget