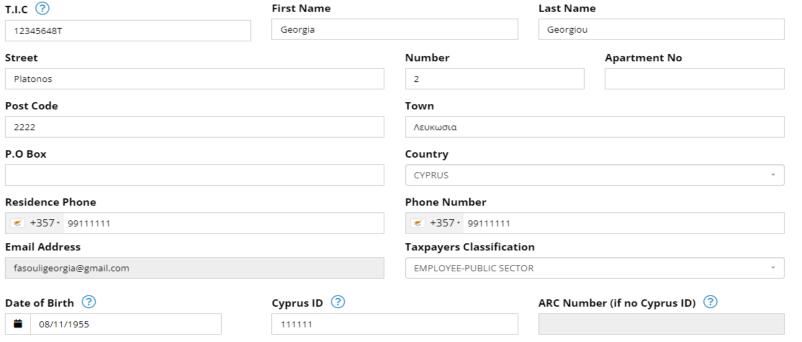

# How TaxApp Works



#### Introduction

You choose the Tax Form you wish to submit



You tell us about your types of income

#### You are now ready to prepare your 2023 Tax form

Georgia 2023 Tax Form progress bar:











#### Tell us about your 2023 income - you can choose more than one box

( scroll down & click 'Next' to proceed )

















#### **STEP 1** (cont.)

We show the documents you'll need to prepare your tax form

Help icons along the way explain everything



# We ask for your personal details





We then ask targeted and simple questions



## **STEP 3** (cont.)

You enter your numbers in our own 'replica' of the Form 63 (Certificate of Emoluments form)

#### Carefully fill-in the boxes from your 'Form 63' - only where applicable!

(Έντυπο Τ.Φ.63) 2023 / (Form T.D.63A) 2023

| Φόρος εισοδήματος Income tax ΠΙΣΤΟΠΟΙΗΤΙΚΟ ΑΠΟΔΟΧΩΝ ΓΙΑ ΤΟ ΕΤΟΣ 2023 EMOLUMENTS GERTIFICATE FOR THE YEAR 2023                                                                                 |   |                                                                                                                                                                                     |