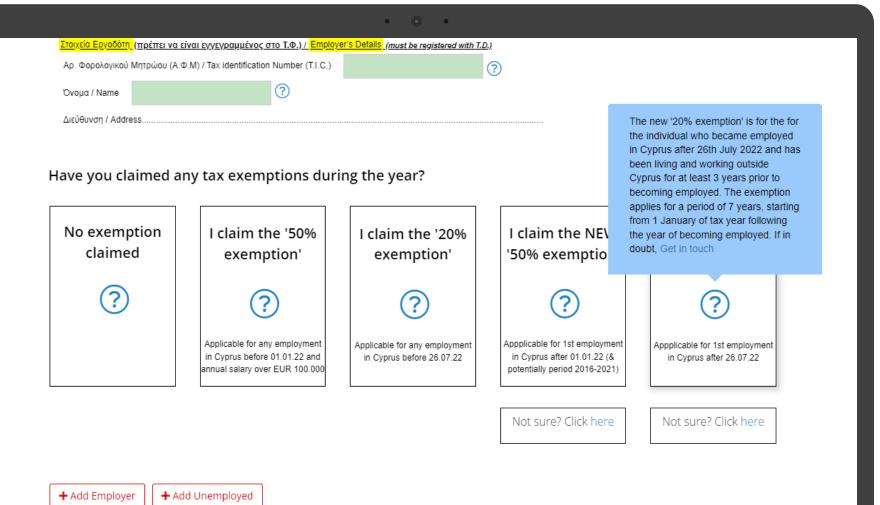

|                                   |
| Αφορολόγητες παροχές σε είδος /<br>Non Taxable benefits in kind                                                                                                                               |   | Μείωση Απολαβών και Συντάξεων<br>Ν168(I)/2012 / Reduction of Emoluments                                                                                                             |                                                                                                                                                |                                   |

## **STEP 3** (cont.)

We explain all relevant tax-exemptions



#### **STEP 3** (cont.)

And reveal all available tax-deductions!

We then use
the data from
your answers
to prepare your
tax form and
work out your
tax calculations



Payment step - we help you submit on a budget

Georgia 2023 Tax Form progress bar:

• • •











Please pay to review and submit your 2023 tax form

You can always go back and make any changes after



Your tax form is ready for submission!

You can review your form & ask any questions before you submit



#### **STEP 5** (cont.)

Click
'Submit Form'
and you are
done!



# POST SUBMISSION

Our tax experts review your form ensuring everything is in order before submitting to TAXISnet (on your behalf)



You have successfully submitted your 2023 tax form to TaxApp

Our tax experts will review and then submit your form t