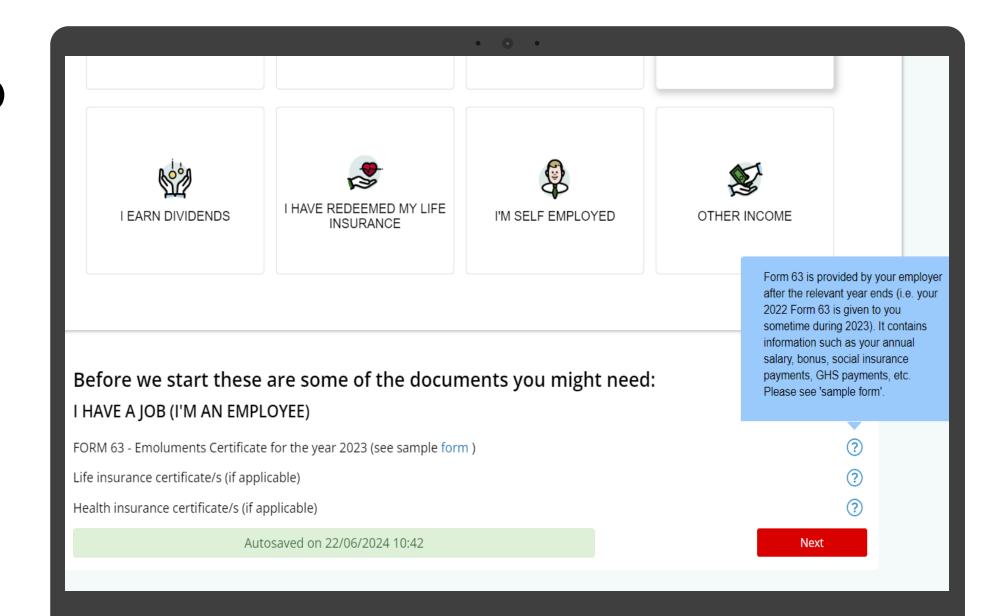

#### Tell us about your 2023 income - you can choose more than one box

( scroll down & click 'Next' to proceed )

#### **STEP 1** (cont.)

We show the documents you'll need to prepare your tax form

Help icons along the way explain everything