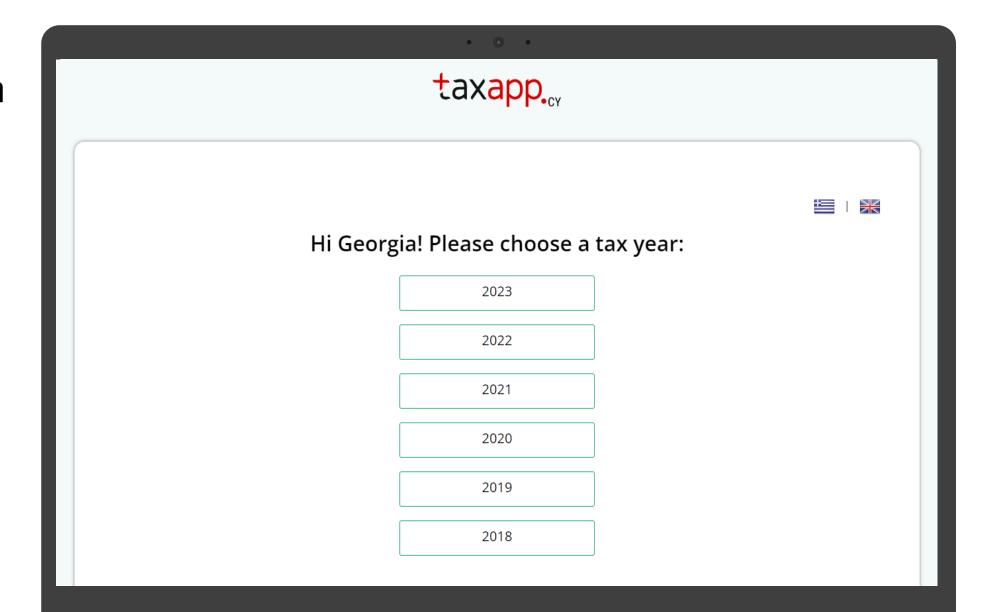

#### You are now ready to prepare your 2023 Tax form

Georgia 2023 Tax Form progress bar: