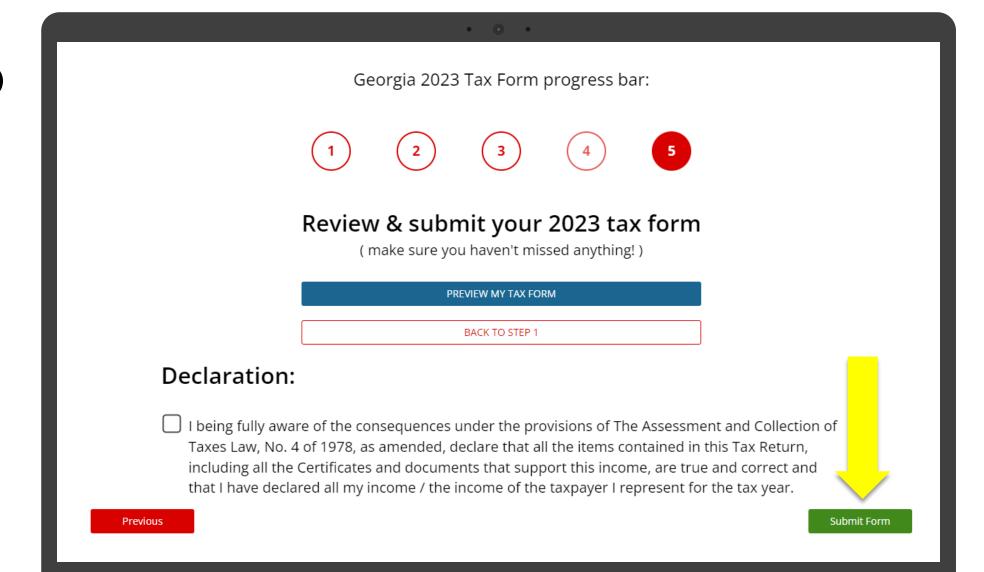

|                                                                                                                                                |                                   |

## **STEP 3** (cont.)

We explain all relevant tax-exemptions



#### **STEP 3** (cont.)

And reveal all available tax-deductions!

We then use
the data from
your answers
to prepare your
tax form and
work out your
tax calculations



Payment step - we help you submit on a budget

Georgia 2023 Tax Form progress bar:

• • •











Please pay to review and submit your 2023 tax form

You can always go back and make any changes after



Your tax form is ready for submission!

You can review your form & ask any questions before you submit



#### **STEP 5** (cont.)

Click
'Submit Form'
and you are
done!



# POST SUBMISSION

Our tax experts review your form ensuring everything is in order before submitting to TAXISnet (on your behalf)



You have successfully submitted your 2023 tax form to TaxApp

Our tax experts will review and then submit your form to TAXISnet (on your behalf)

In case you have not already authorized taxapp as your TAXISnet representative, please click: Authorize TaxApp

And don't forget to pay your tax due (if any)!

PREVIEW MY TAX FORM

PAY MY TAX DUE - LINK TO TAX PORTAL

Need help paying your taxes?

Get in touch!