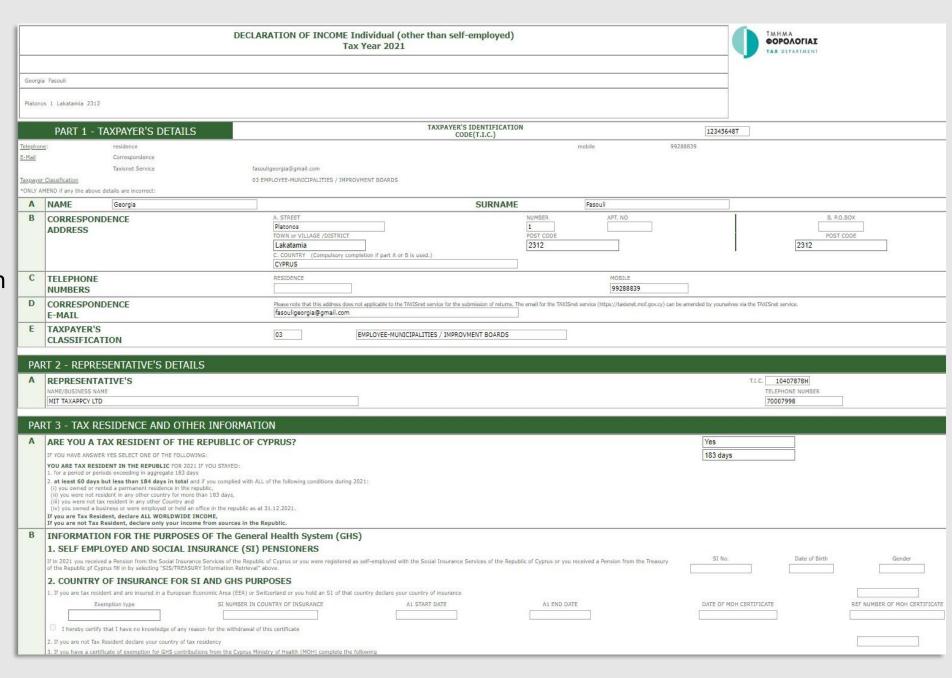

#### Tell us about your personal details

( your information is 100% safe and confidential - we're also GDPR compliant )

| T.I.C ②                      | First Name  | First Name                                  |  | Last Name                    |      |
|------------------------------|-------------|---------------------------------------------|--|------------------------------|------|
| 12345648T                    | Georgia     | Georgia                                     |  | Fasouli                      |      |
| Street                       |             | Number                                      |  | Apartment No                 |      |
| Platonos                     |             | 1                                           |  |                              |      |
| Post Code                    |             | Town                                        |  |                              |      |
| 2312                         |             | Lakatamia                                   |  |                              |      |
| P.O Box                      |             | Country                                     |  |                              |      |
|                              |             | CYPRUS +                                    |  |                              |      |
| Residence Phone              |             | Phone Number                                |  |                              |      |
| € +357*                      |             | <b>≤</b> +357* 99288839                     |  |                              |      |
| Email Address                |             | Taxpayers Classification                    |  |                              |      |
| fasouligeorgia@gmail.com     |             | EMPLOYEE-MUNICIPALITIES / IMPROVMENT BOARDS |  |                              |      |
| Date of Birth ?              | Cyprus ID ② | Cyprus ID ②                                 |  | Passport Number (if no ID) ③ |      |
| ■ 08/11/1982                 | 825899      | 825899                                      |  |                              |      |
| IBAN (optional)              |             |                                             |  |                              |      |
| CY96002006620000001200327200 |             |                                             |  |                              |      |
| SWIFT CODE (optional)        |             |                                             |  |                              |      |
| bs283h                       |             |                                             |  |                              |      |
|                              |             |                                             |  |                              |      |
| Previous                     | Autosave    | Autosaved on 07/05/2022 14:38               |  |                              | Next |