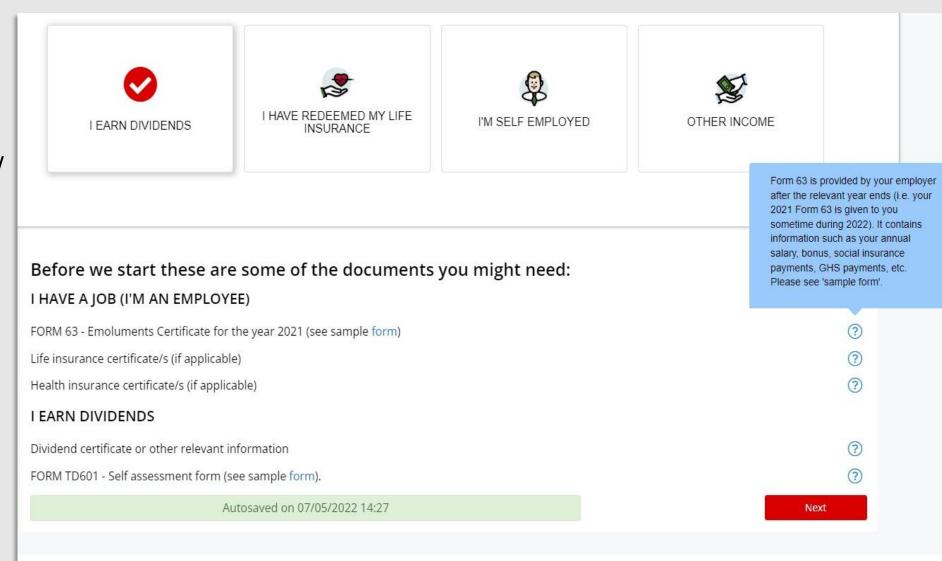

#### Tell us about your 2021 income - you can choose more than one box

(scroll down & click 'Next' to proceed)

I EARN INCOME FROM RENT

Usually such payments relate to Motherhood Allowance, Minimum Guaranteed Income, Agricultural Insurance Organisation Subsidy, or any other government payments.

STEP 1 (cont.): We show the documents you'll need to prepare your tax form

Copyright © 2022 TaxApp - Cyprus

Terms of use | Privacy Policy

**STEP 2:** We ask for your personal details (data protection is our highest priority)