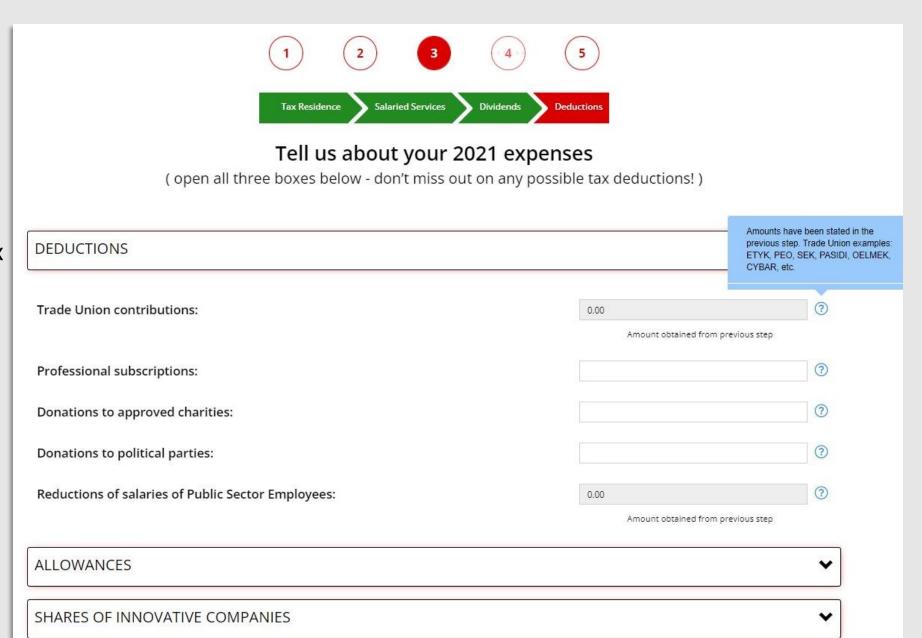

**STEP 3:** We then ask targeted, simple questions

**STEP 3 (cont.):** You copy your data in our own 'replica' of Form 63 – Certificate of Emoluments form

STEP 3 (cont.): We then use the data from your answers to prepare your tax form and work out your tax calculations

**STEP 4:** Payment step - we help you submit on a budget

Georgia 2021 Tax Form progress bar: