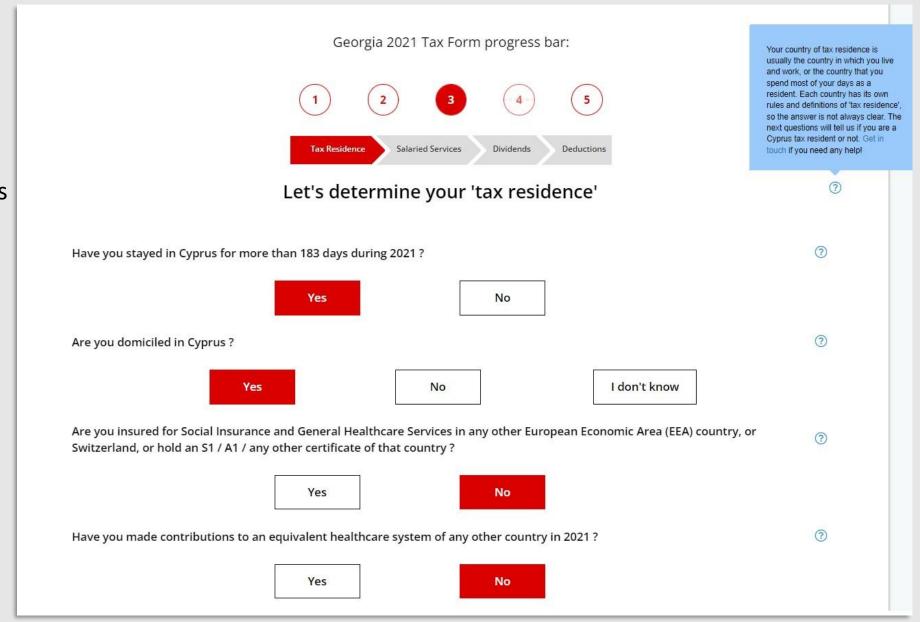

**STEP 3:** We then ask targeted, simple questions

**STEP 3 (cont.):** You copy your data in our own 'replica' of Form 63 – Certificate of Emoluments form